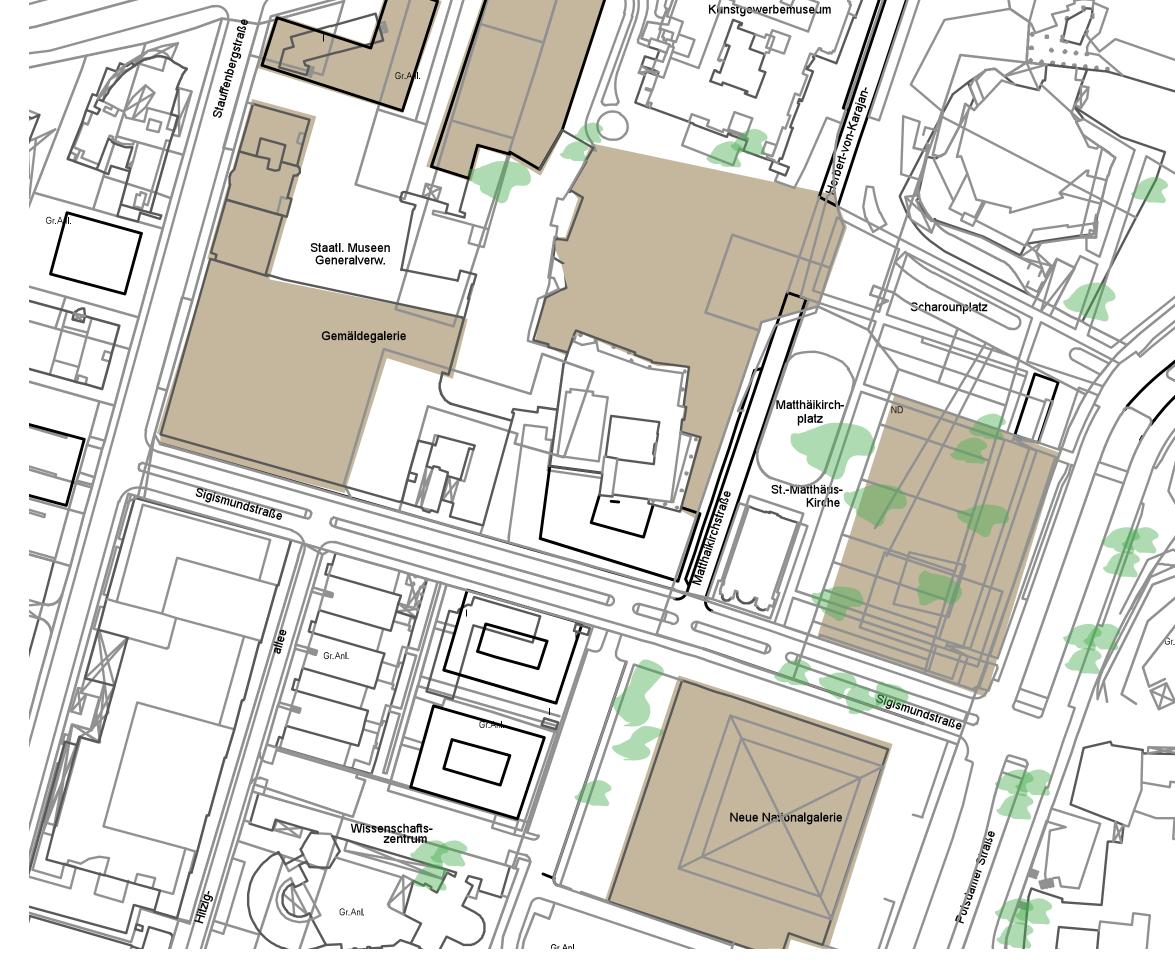

## of the kulturforum Staatl. Museen Generalverw.

ground s capes

Greenery surrounding Kulturforum

Attractions on site

Observations of pedestrians utilizing green spaces