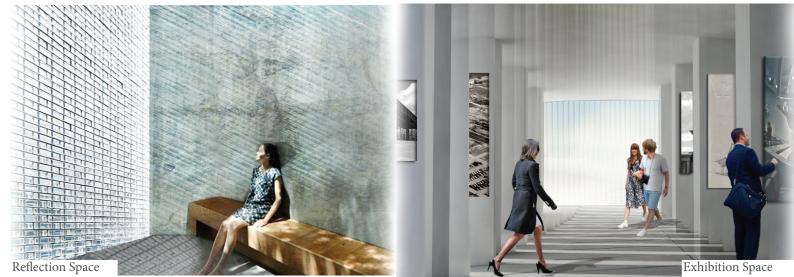

## KULTURFORUM HUB

**Entrance** Perspective

The design proposal is a fusion of architecture and landscape to bind the disparate precincts of the kulturforum together and form a cohesive whole. It is a place of gathering housing multiple programs for the users. Mainly, an information centre responding to the recurrent problem of wayfinding on site. It also comprises of exhibition spaces informing the visitors about the rich history of the kulturforum often overlooked. Moreover, various seasonal activities such as a Sunday Market can be held in the courtyard. This wil encourage the broader community to enjoy the space and interact with the kulturforum and one another. The landscape is shaped to converge the main access points from the precincts towards the hub located at the core of the kulturforum. The landscape unfolds to offer visitors suffering from media overload and exhibition fatigue a place to rest.