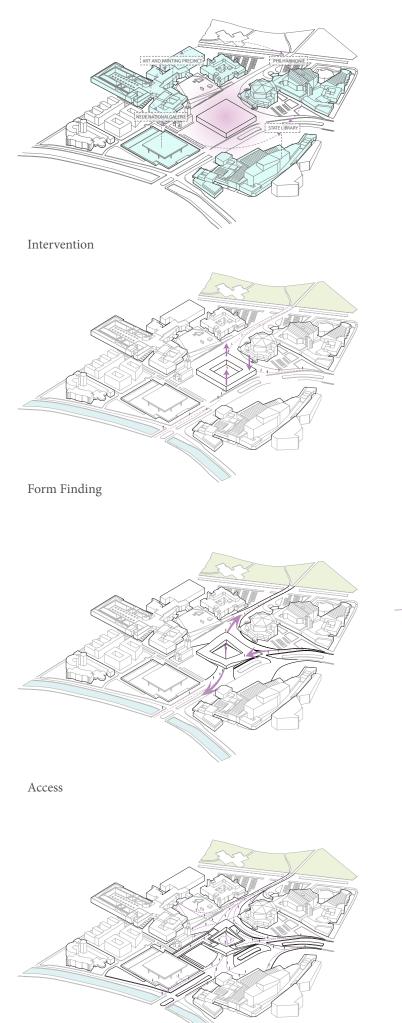

## KULTURFORUM HUB

**Entrance** Perspective

The design proposal is a fusion of architecture and landscape to bind the disparate precincts of the kulturforum together and form a cohesive whole. It is a place of gathering housing multiple programs for the users. Mainly, an information centre responding to the recurrent problem of wayfinding on site. It also comprises of exhibition spaces informing the visitors about the rich history of the kulturforum often overlooked. Moreover, various seasonal activities such as a Sunday Market can be held in the courtyard. This wil encourage the broader community to enjoy the space and interact with the kulturforum and one another. The landscape is shaped to converge the main access points from the precincts towards the hub located at the core of the kulturforum. The landscape unfolds to offer visitors suffering from media overload and exhibition fatigue a place to rest.