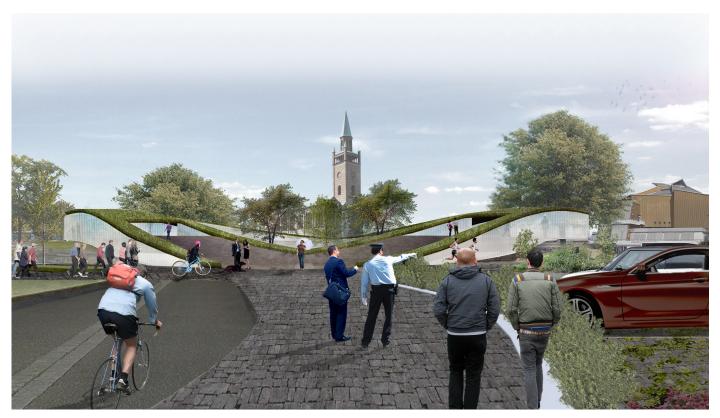

## KULTURFORUM HUB

**Entrance** Perspective

The design proposal is a fusion of architecture and landscape to bind the disparate precincts of the kulturforum together and form a cohesive whole. It is a place of gathering housing multiple programs for the users. Mainly, an information centre responding to the recurrent problem of wayfinding on site. It also comprises of exhibition spaces informing the visitors about the rich history of the kulturforum often overlooked. Moreover, various seasonal activities such as a Sunday Market can be held in the courtyard. This wil encourage the broader community to enjoy the space and interact with the kulturforum and one another. The landscape is shaped to converge the main access points from the precincts towards the hub located at the core of the kulturforum. The landscape unfolds to offer visitors suffering from media overload and exhibition fatigue a place to rest.