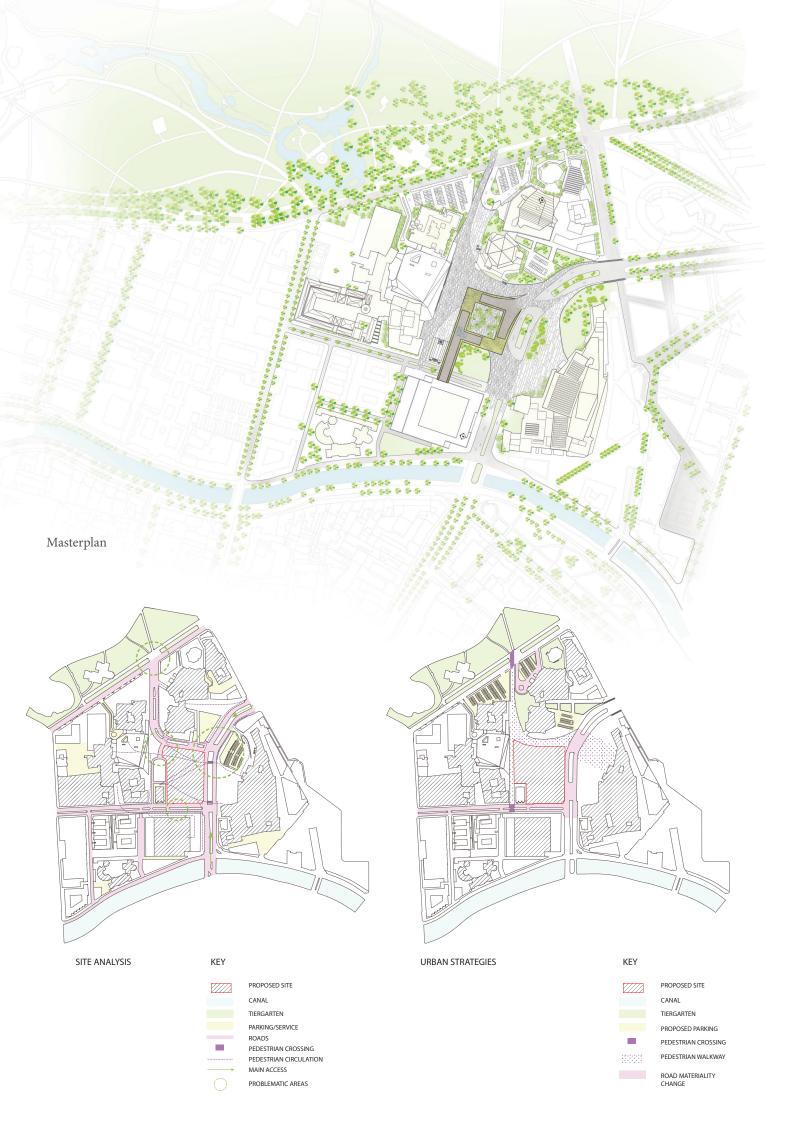

## KULTURFORUM HUB

**Entrance** Perspective

The design proposal is a fusion of architecture and landscape to bind the disparate precincts of the kulturforum together and form a cohesive whole. It is a place of gathering housing multiple programs for the users. Mainly, an information centre responding to the recurrent problem of wayfinding on site. It also comprises of exhibition spaces informing the visitors about the rich history of the kulturforum often overlooked. Moreover, various seasonal activities such as a Sunday Market can be held in the courtyard. This wil encourage the broader community to enjoy the space and interact with the kulturforum and one another. The landscape is shaped to converge the main access points from the precincts towards the hub located at the core of the kulturforum. The landscape unfolds to offer visitors suffering from media overload and exhibition fatigue a place to rest.

Entrance Perspective

Sunday Market in Courtyard

Isometric diagram

Circulation