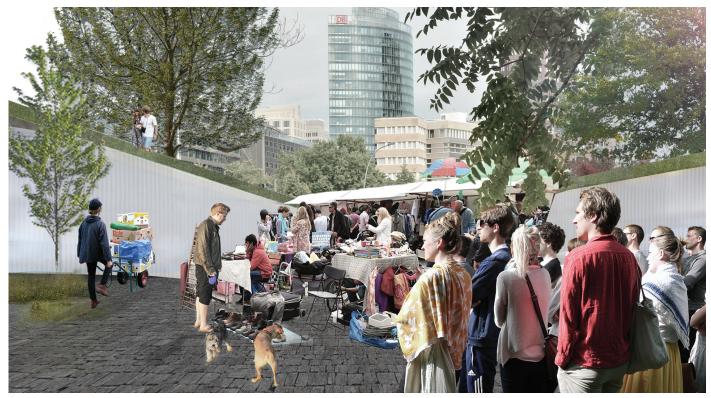

## KULTURFORUM HUB

**Entrance** Perspective

The design proposal is a fusion of architecture and landscape to bind the disparate precincts of the kulturforum together and form a cohesive whole. It is a place of gathering housing multiple programs for the users. Mainly, an information centre responding to the recurrent problem of wayfinding on site. It also comprises of exhibition spaces informing the visitors about the rich history of the kulturforum often overlooked. Moreover, various seasonal activities such as a Sunday Market can be held in the courtyard. This wil encourage the broader community to enjoy the space and interact with the kulturforum and one another. The landscape is shaped to converge the main access points from the precincts towards the hub located at the core of the kulturforum. The landscape unfolds to offer visitors suffering from media overload and exhibition fatigue a place to rest.