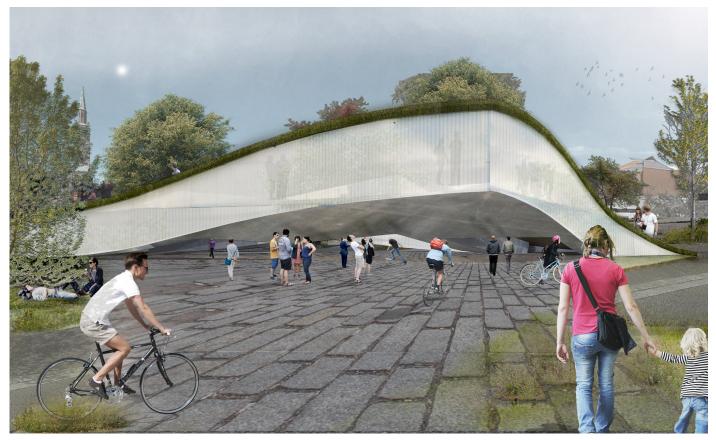

## KULTURFORUM HUB

**Entrance** Perspective

The design proposal is a fusion of architecture and landscape to bind the disparate precincts of the kulturforum together and form a cohesive whole. It is a place of gathering housing multiple programs for the users. Mainly, an information centre responding to the recurrent problem of wayfinding on site. It also comprises of exhibition spaces informing the visitors about the rich history of the kulturforum often overlooked. Moreover, various seasonal activities such as a Sunday Market can be held in the courtyard. This wil encourage the broader community to enjoy the space and interact with the kulturforum and one another. The landscape is shaped to converge the main access points from the precincts towards the hub located at the core of the kulturforum. The landscape unfolds to offer visitors suffering from media overload and exhibition fatigue a place to rest.