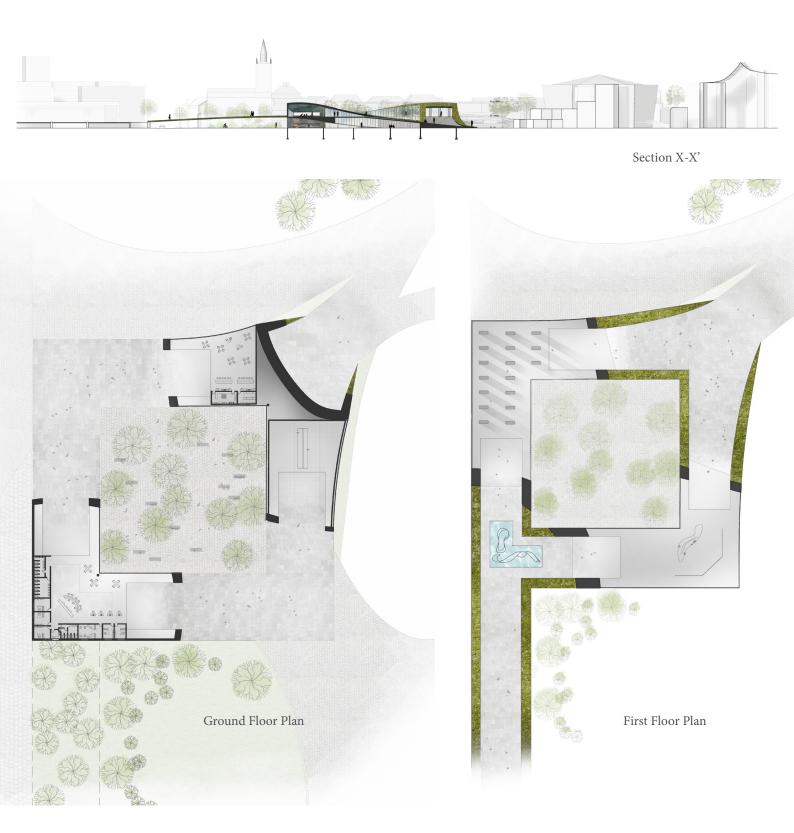

## KULTURFORUM HUB

**Entrance** Perspective

The design proposal is a fusion of architecture and landscape to bind the disparate precincts of the kulturforum together and form a cohesive whole. It is a place of gathering housing multiple programs for the users. Mainly, an information centre responding to the recurrent problem of wayfinding on site. It also comprises of exhibition spaces informing the visitors about the rich history of the kulturforum often overlooked. Moreover, various seasonal activities such as a Sunday Market can be held in the courtyard. This wil encourage the broader community to enjoy the space and interact with the kulturforum and one another. The landscape is shaped to converge the main access points from the precincts towards the hub located at the core of the kulturforum. The landscape unfolds to offer visitors suffering from media overload and exhibition fatigue a place to rest.