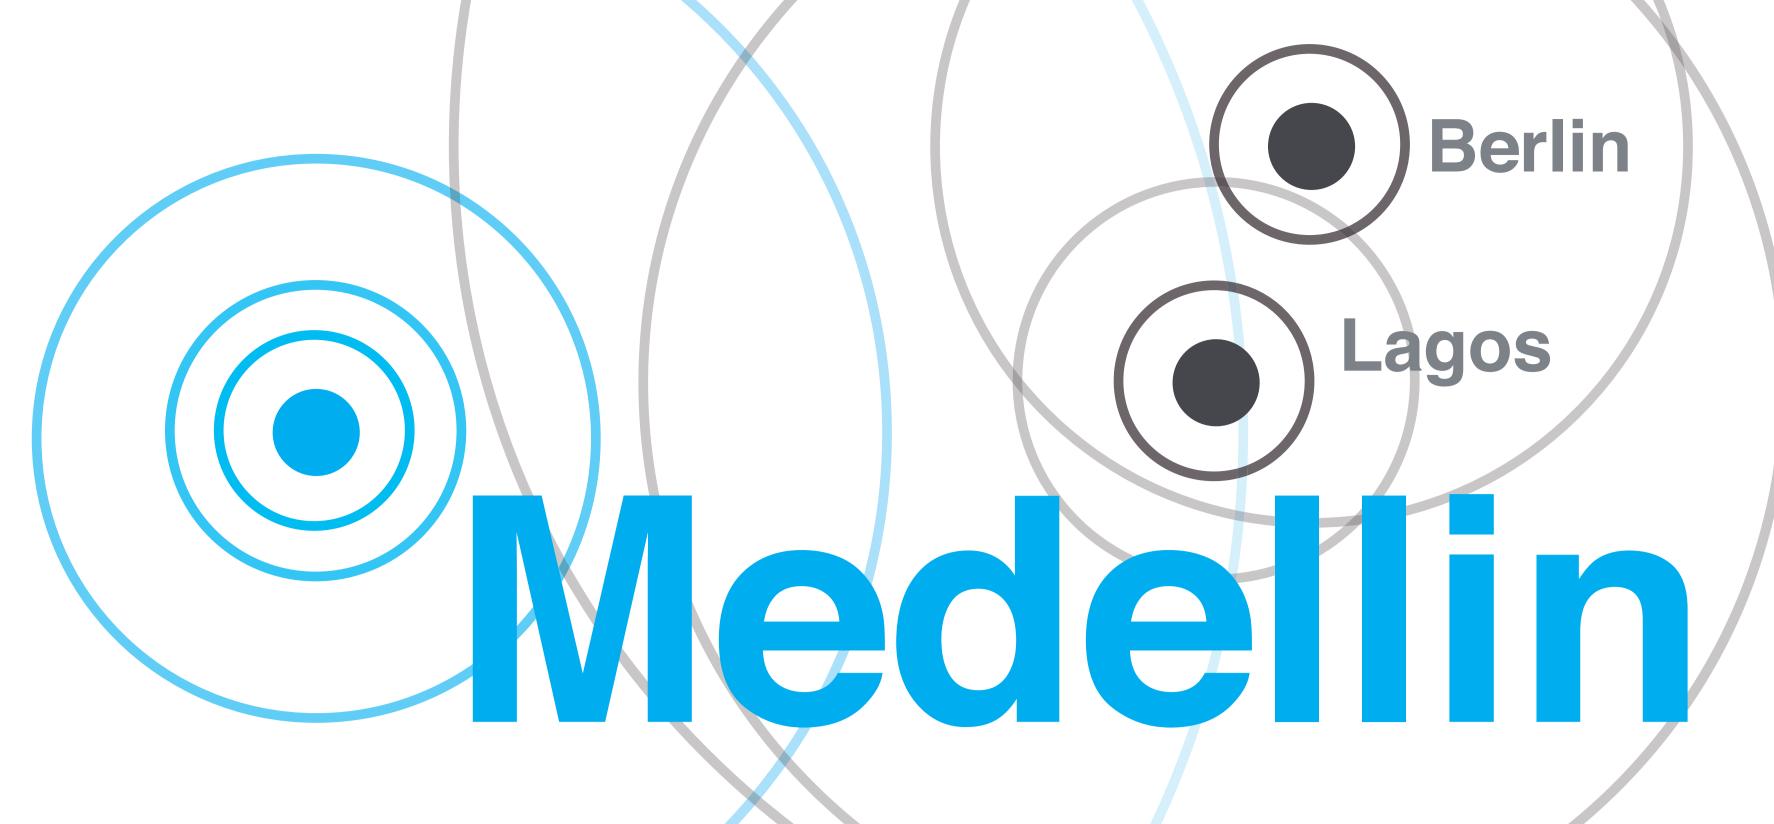

## **Social Global Workspace Lighting**

Start-Up Culture Lighting App

Key Words: Adaptative, Effective Areas, Personalization, temporality.

In a context like the tropical condition of Colombia, the integration of natural and artificial light can be a difficult challenge. The critical times of change between natural light and artificial light we refer to as "blue hours" between 5 am -7am, and 5 pm - 7pm. The warmest time of the day is between 12:00-2pm, which makes working very unpleasant Natural lighting conditions vary dramatically on a daily basis, but stay constant throughout the year. To compensate for this shift, artificial lighting is used and often abused. Excess lighting and energy consumption can be avoided by the use of multiple smart circuits. Transition times during "blue hours" are the key for gradual lighting adaptation that are comfortable and efficient.