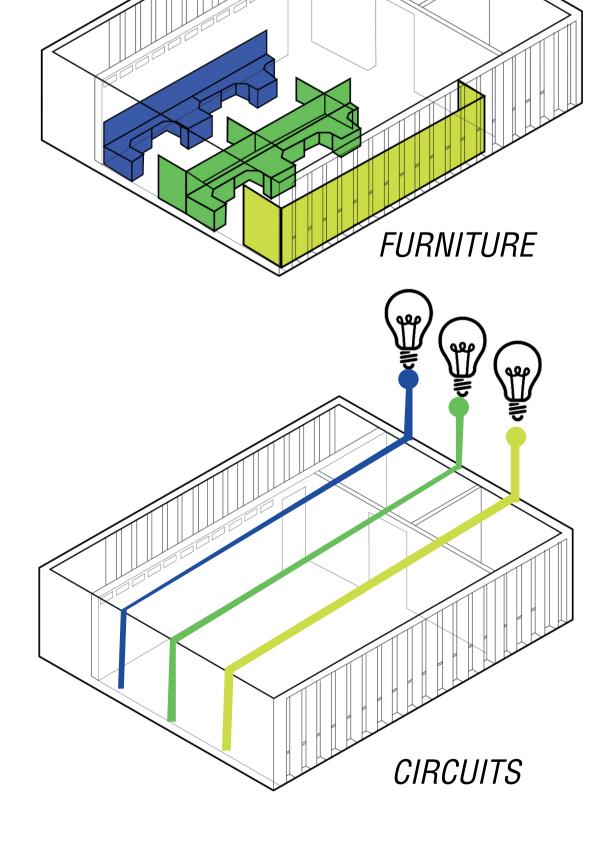

## **Social Global Workspace Lighting**

Start-Up Culture Lighting App

Key Words: Adaptative, Effective Areas, Personalization, temporality.

In a context like the tropical condition of Colombia, the integration of natural and artificial light can be a difficult challenge. The critical times of change between natural light and artificial light we refer to as "blue hours" between 5 am -7am, and 5 pm - 7pm. The warmest time of the day is between 12:00-2pm, which makes working very unpleasant Natural lighting conditions vary dramatically on a daily basis, but stay constant throughout the year. To compensate for this shift, artificial lighting is used and often abused. Excess lighting and energy consumption can be avoided by the use of multiple smart circuits. Transition times during "blue hours" are the key for gradual lighting adaptation that are comfortable and efficient.

Workspace design can go beyond architecture and lighting to enhance existing conditions, and solve architectural challenges in a practical and economic way. By improving working environments we can increase productivity and workers' satisfaction. Our application allows users to interact with the lighting concept, according to their individual preferences and work needs. It is meant primarily for the Start-up Culture, characterised by young creatives that set up small new offices in existing residential buildings.