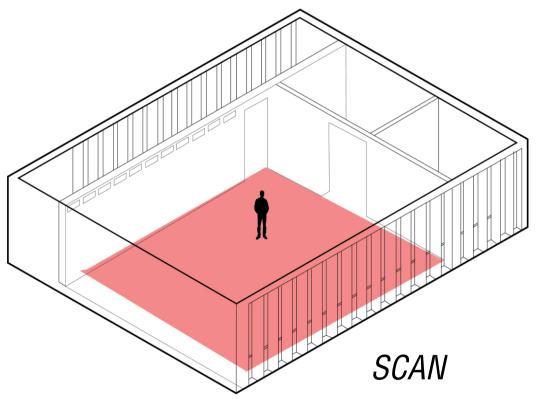

## **Social Global Workspace Lighting**

Start-Up Culture Lighting App

Key Words: Adaptative, Effective Areas, Personalization, temporality.

In a context like the tropical condition of Colombia, the integration of natural and artificial light can be a difficult challenge. The critical times of change between natural light and artificial light we refer to as "blue hours" between 5 am -7am, and 5 pm - 7pm. The warmest time of the day is between 12:00-2pm, which makes working very unpleasant Natural lighting conditions vary dramatically on a daily basis, but stay constant throughout the year. To compensate for this shift, artificial lighting is used and often abused. Excess lighting and energy consumption can be avoided by the use of multiple smart circuits. Transition times during "blue hours" are the key for gradual lighting adaptation that are comfortable and efficient.

Workspace design can go beyond architecture and lighting to enhance existing conditions, and solve architectural challenges in a practical and economic way. By improving working environments we can increase productivity and workers' satisfaction. Our application allows users to interact with the lighting concept, according to their individual preferences and work needs. It is meant primarily for the Start-up Culture, characterised by young creatives that set up small new offices in existing residential buildings.