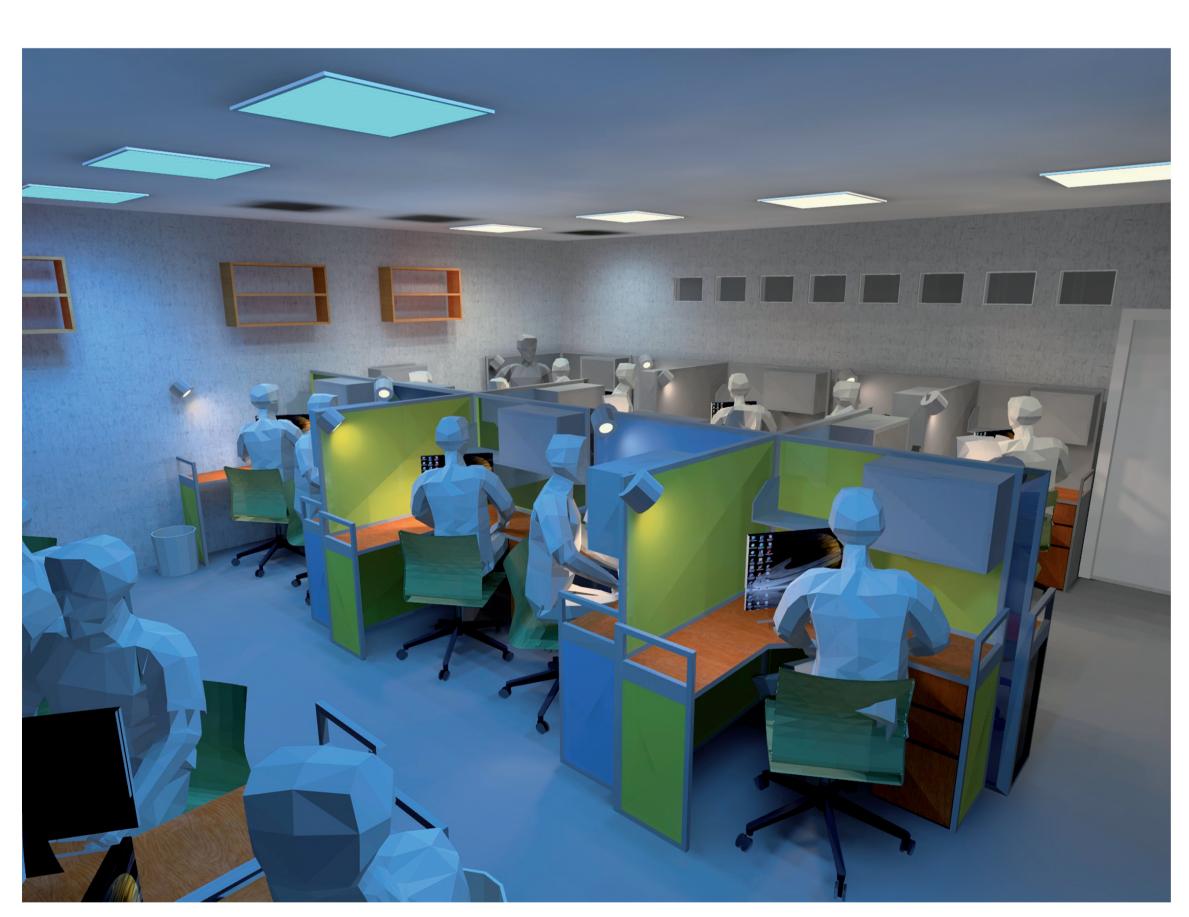

Workspace design can go beyond architecture and lighting to enhance existing conditions, and solve architectural challenges in a practical and economic way. By improving working environments we can increase productivity and workers' satisfaction. Our application allows users to interact with the lighting concept, according to their individual preferences and work needs. It is meant primarily for the Start-up Culture, characterised by young creatives that set up small new offices in existing residential buildings.

CREATIVE CULTURE + CREATIVE LIGHTING

CREATIVE WORKSPACE

7 O'CLOCK OFFICE

2 O'CLOCK OFFICE FINAL IMAGE