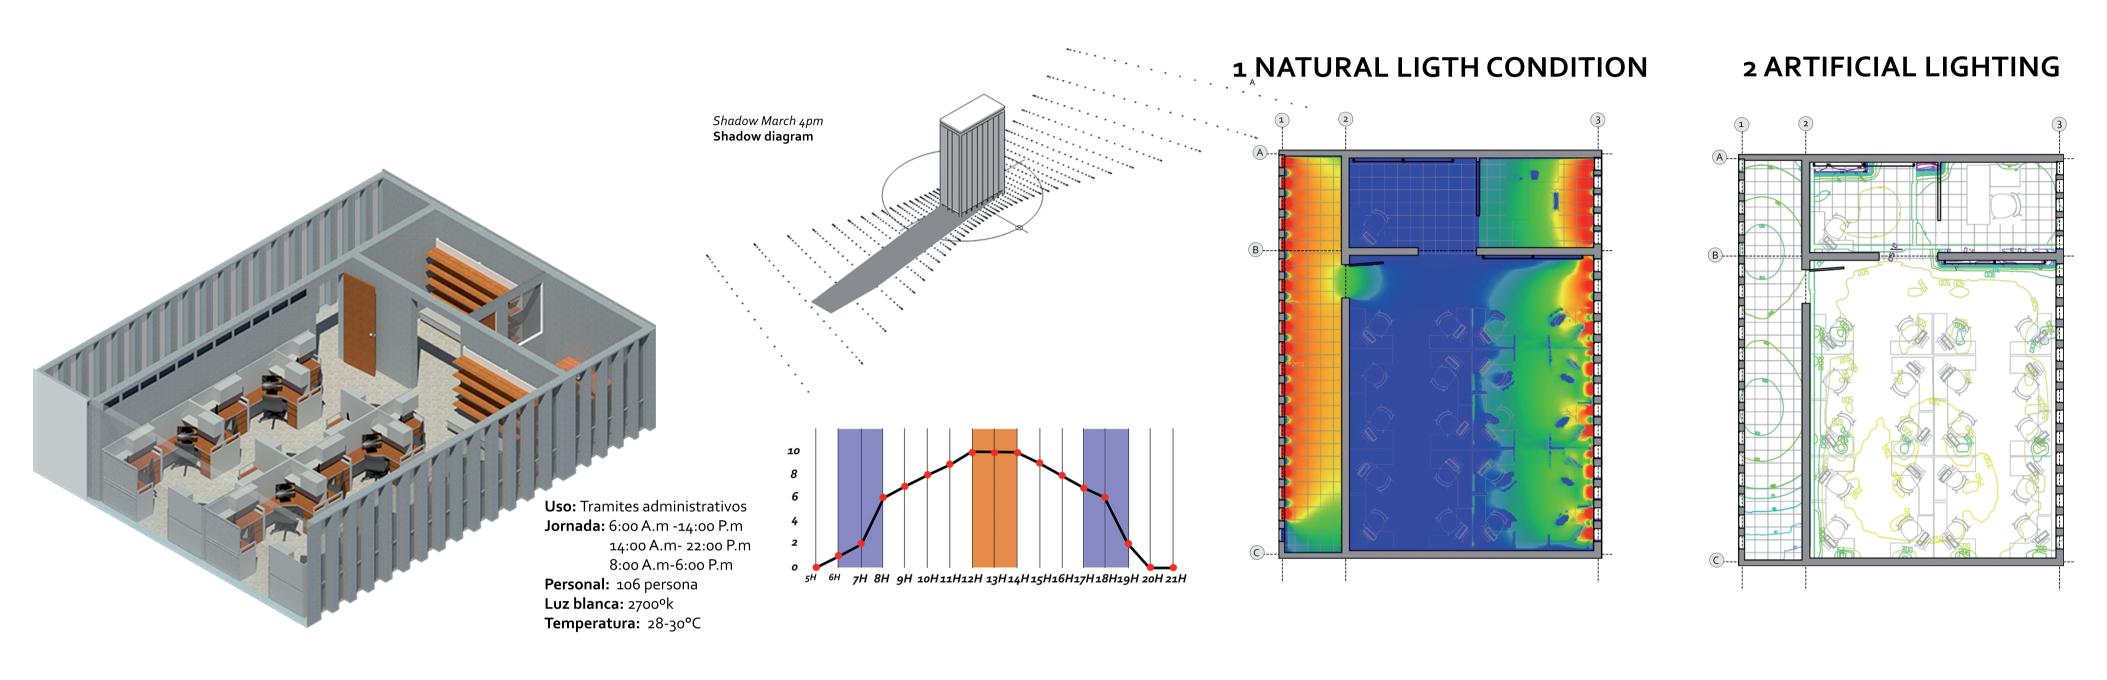

Workspace design can go beyond architecture and lighting to enhance existing conditions, and solve architectural challenges in a practical and economic way. By improving working environments we can increase productivity and workers' satisfaction. Our application allows users to interact with the lighting concept, according to their individual preferences and work needs. It is meant primarily for the Start-up Culture, characterised by young creatives that set up small new offices in existing residential buildings.

CREATIVE CULTURE + CREATIVE LIGHTING

CREATIVE WORKSPACE

7 O'CLOCK OFFICE

2 O'CLOCK OFFICE FINAL IMAGE