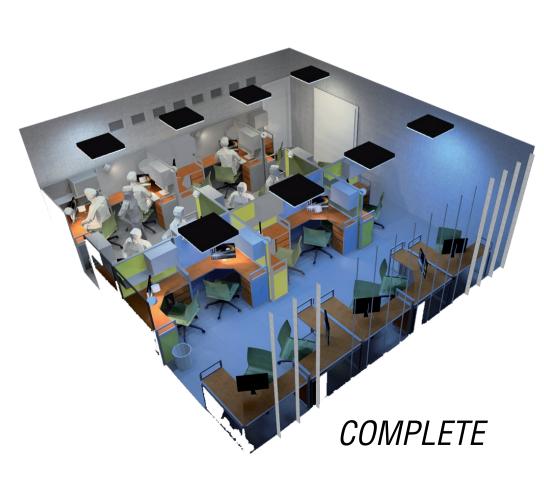

Workspace design can go beyond architecture and lighting to enhance existing conditions, and solve architectural challenges in a practical and economic way. By improving working environments we can increase productivity and workers' satisfaction. Our application allows users to interact with the lighting concept, according to their individual preferences and work needs. It is meant primarily for the Start-up Culture, characterised by young creatives that set up small new offices in existing residential buildings.

CREATIVE CULTURE + CREATIVE LIGHTING

CREATIVE WORKSPACE

7 O'CLOCK OFFICE

2 O'CLOCK OFFICE FINAL IMAGE