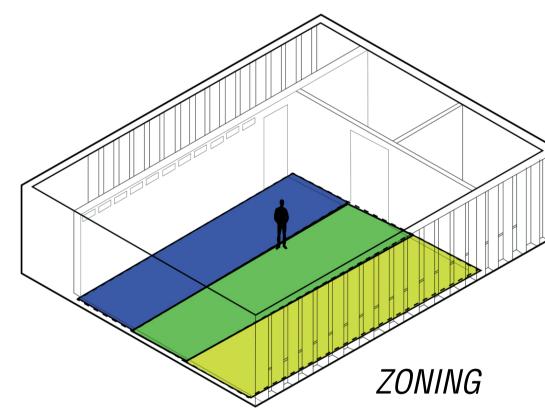

## **Social Global Workspace Lighting**

Start-Up Culture Lighting App

Key Words: Adaptative, Effective Areas, Personalization, temporality.

In a context like the tropical condition of Colombia, the integration of natural and artificial light can be a difficult challenge. The critical times of change between natural light and artificial light we refer to as "blue hours" between 5 am -7am, and 5 pm - 7pm. The warmest time of the day is between 12:00-2pm, which makes working very unpleasant Natural lighting conditions vary dramatically on a daily basis, but stay constant throughout the year. To compensate for this shift, artificial lighting is used and often abused. Excess lighting and energy consumption can be avoided by the use of multiple smart circuits. Transition times during "blue hours" are the key for gradual lighting adaptation that are comfortable and efficient.

Workspace design can go beyond architecture and lighting to enhance existing conditions, and solve architectural challenges in a practical and economic way. By improving working environments we can increase productivity and workers' satisfaction. Our application allows users to interact with the lighting concept, according to their individual preferences and work needs. It is meant primarily for the Start-up Culture, characterised by young creatives that set up small new offices in existing residential buildings.