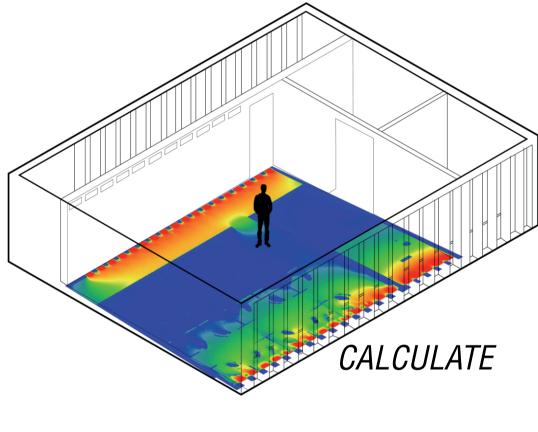

## **Social Global Workspace Lighting**

Start-Up Culture Lighting App

Key Words: Adaptative, Effective Areas, Personalization, temporality.

In a context like the tropical condition of Colombia, the integration of natural and artificial light can be a difficult challenge. The critical times of change between natural light and artificial light we refer to as "blue hours" between 5 am -7am, and 5 pm - 7pm. The warmest time of the day is between 12:00-2pm, which makes working very unpleasant Natural lighting conditions vary dramatically on a daily basis, but stay constant throughout the year. To compensate for this shift, artificial lighting is used and often abused. Excess lighting and energy consumption can be avoided by the use of multiple smart circuits. Transition times during "blue hours" are the key for gradual lighting adaptation that are comfortable and efficient.

Workspace design can go beyond architecture and lighting to enhance existing conditions, and solve architectural challenges in a practical and economic way. By improving working environments we can increase productivity and workers' satisfaction. Our application allows users to interact with the lighting concept, according to their individual preferences and work needs. It is meant primarily for the Start-up Culture, characterised by young creatives that set up small new offices in existing residential buildings.