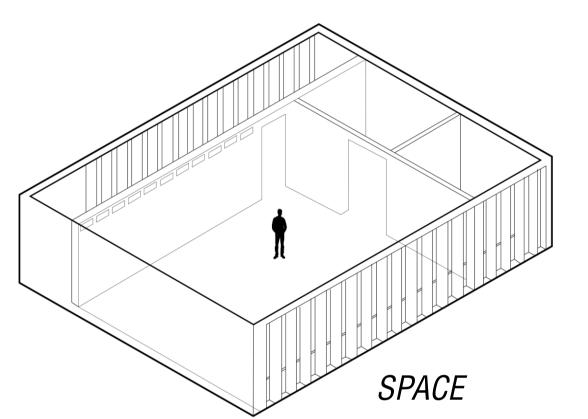

Workspace design can go beyond architecture and lighting to enhance existing conditions, and solve architectural challenges in a practical and economic way. By improving working environments we can increase productivity and workers' satisfaction. Our application allows users to interact with the lighting concept, according to their individual preferences and work needs. It is meant primarily for the Start-up Culture, characterised by young creatives that set up small new offices in existing residential buildings.

The adaptative reuse of residential buildings to offices reflects a local trend in Medellin as a growing city. For many of these situations and conditions, the Start-Up App can be used by anyone, not only students and young proffesionals.