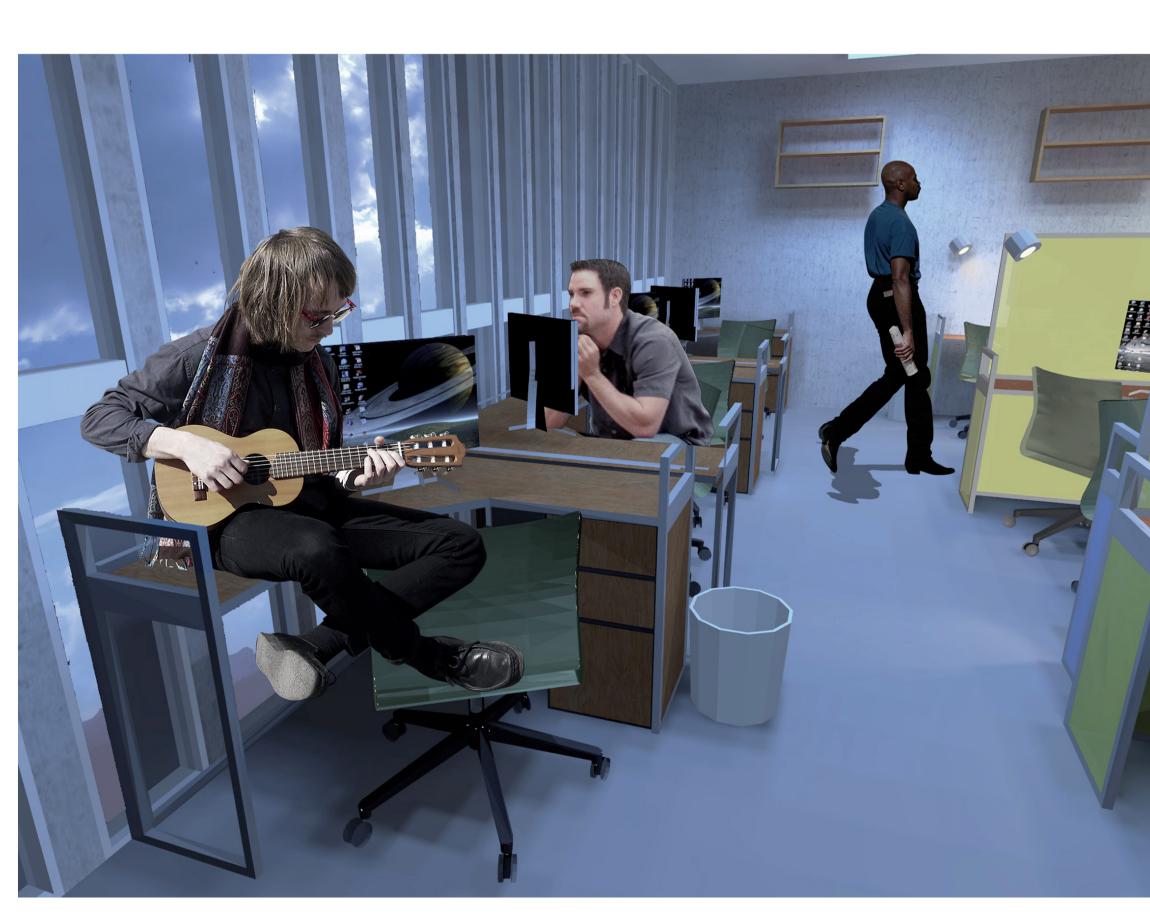

Workspace design can go beyond architecture and lighting to enhance existing conditions, and solve architectural challenges in a practical and economic way. By improving working environments we can increase productivity and workers' satisfaction. Our application allows users to interact with the lighting concept, according to their individual preferences and work needs. It is meant primarily for the Start-up Culture, characterised by young creatives that set up small new offices in existing residential buildings.

CREATIVE CULTURE + CREATIVE LIGHTING

CREATIVE WORKSPACE

7 O'CLOCK OFFICE

2 O'CLOCK OFFICE FINAL IMAGE