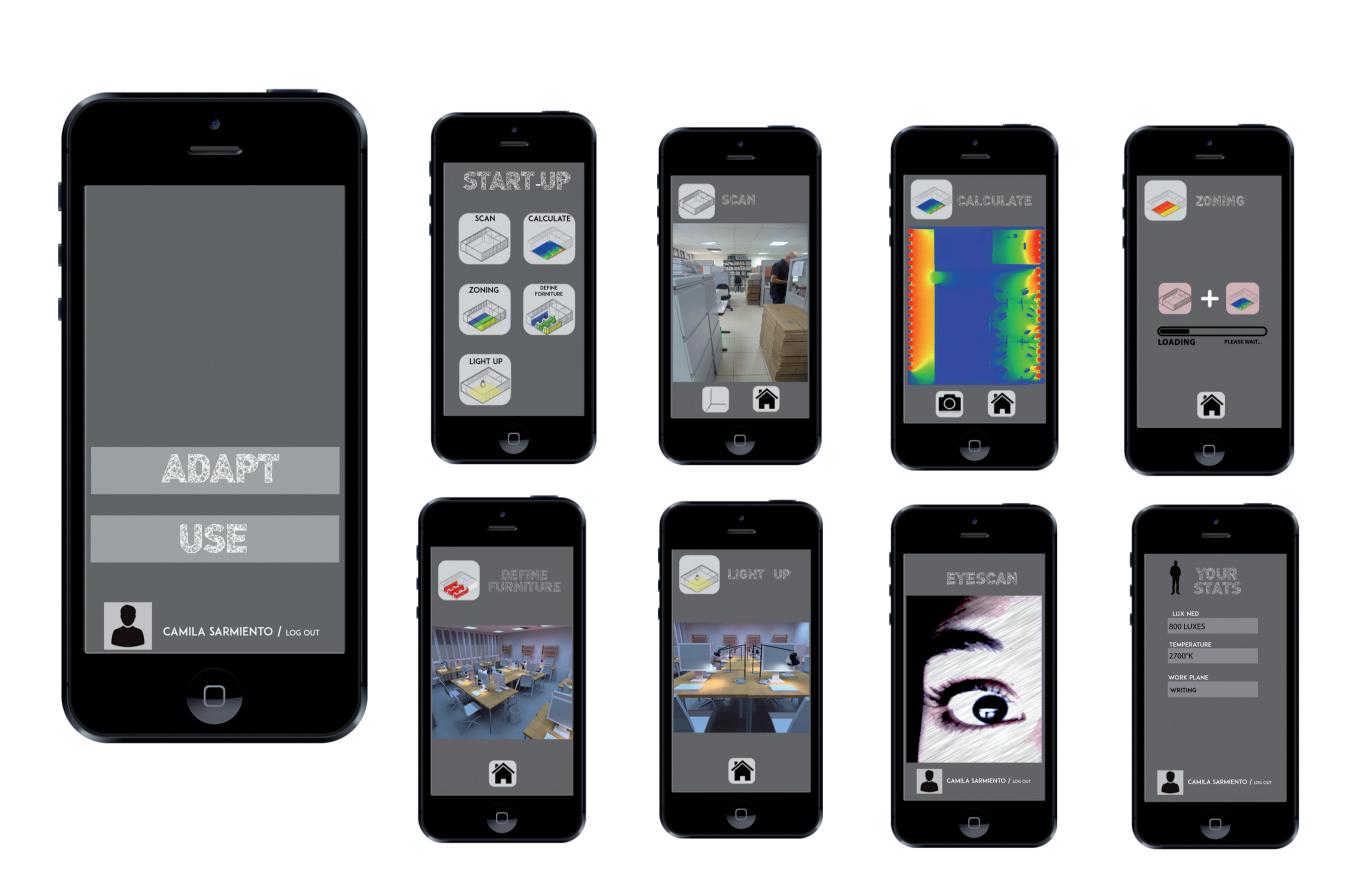

## **Social Global Workspace Lighting**

Start-Up Culture Lighting App

Key Words: Adaptative, Effective Areas, Personalization, temporality.

In a context like the tropical condition of Colombia, the integration of natural and artificial light can be a difficult challenge. The critical times of change between natural light and artificial light we refer to as "blue hours" between 5 am -7am, and 5 pm - 7pm. The warmest time of the day is between 12:00-2pm, which makes working very unpleasant Natural lighting conditions vary dramatically on a daily basis, but stay constant throughout the year. To compensate for this shift, artificial lighting is used and often abused. Excess lighting and energy consumption can be avoided by the use of multiple smart circuits. Transition times during "blue hours" are the key for gradual lighting adaptation that are comfortable and efficient.

Workspace design can go beyond architecture and lighting to enhance existing conditions, and solve architectural challenges in a practical and economic way. By improving working environments we can increase productivity and workers' satisfaction. Our application allows users to interact with the lighting concept, according to their individual preferences and work needs. It is meant primarily for the Start-up Culture, characterised by young creatives that set up small new offices in existing residential buildings.

The adaptative reuse of residential buildings to offices reflects a local trend in Medellin as a growing city. For many of these situations and conditions, the Start-Up App can be used by anyone, not only students and young proffesionals.